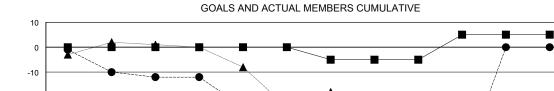

## District 105SE

Results as of: 04/30/2019

39

10

25

15

-5

10

## JOOST PAIJMANS **LOCATION ENGLAND GMT CA** Clubs Members RESULTS FOR 2018-2019 RESULTS FOR 2018-2019 NEW CLUB GOAL NEW CLUBS DROPPED CLUBS MEMBER GROWTH NET MEMBER GROWTH DROPPED QUARTER QUARTER GOAL ACTUAL MEMBERS ACTUAL (including transfers) 0 0 0 0 23 32 JULY/AUG/SEPT JULY/AUG/SEPT 0 0 0 25 45